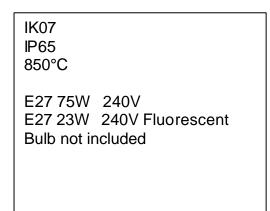

Transparent polycarbonate UV protection and silicon gasket

Screws in A2 stainless steel

Easy installation, electrification box IP68

Screws in A2 stainless steel