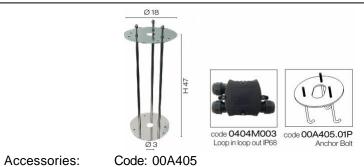

## Technical data sheet

All right reserved Landa illuminotecnica S.p.A. will reserve to change the specific note without any written notice.



## Neway

Article 405.03 \_ 405K03

Product type bollard

Body material: Die-casting aluminium EN47100 and extruded aluminium AW 6060, prior the painting process, washed with stones. Painting made by polyester powder with high resistant against oxidation. Country collection finishing (K) aluminium tube plus a "wood that isn't wood" treatment. BASE IN HIGH RESISTANT ALLUMINIUM RAW MATERIAL.

Transparent polycarbonate UV protection and silicon gasket

Screws in A2 stainless steel

Easy installation, electrification box IP68

Screws in A2 stainless steel