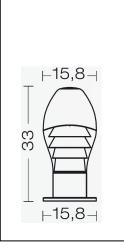

## Technical data sheet

All right reserved Landa illuminotecnica S.p.A. will reserve to change the specific note without any written notice.



## Neway

Article 405.03 \_ 405K03

Product type bollard

Body material: Die-casting aluminium EN47100 and extruded aluminium AW 6060, prior the painting process, washed with stones. Painting made by polyester powder with high resistant against oxidation. Country collection finishing (K) aluminium tube plus a "wood that isn't wood" treatment. BASE IN HIGH RESISTANT ALLUMINIUM RAW MATERIAL.

Transparent polycarbonate UV protection and silicon gasket

Screws in A2 stainless steel

Easy installation, electrification box IP68

Screws in A2 stainless steel