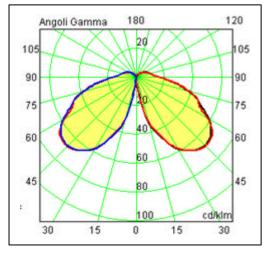

## Technical data sheet

All right reserved Landa illuminotecnica S.p.A. will reserve to change the specific note without any written notice.



## Neway

Article 405.03 \_ 405K03

Product type bollard

Body material: Die-casting aluminium EN47100 and extruded aluminium AW 6060, prior the painting process, washed with stones. Painting made by polyester powder with high resistant against oxidation. Country collection finishing (K) aluminium tube plus a "wood that isn't wood" treatment. BASE IN HIGH RESISTANT ALLUMINIUM RAW MATERIAL.

Transparent polycarbonate UV protection and silicon gasket

Screws in A2 stainless steel

Easy installation, electrification box IP68

Screws in A2 stainless steel