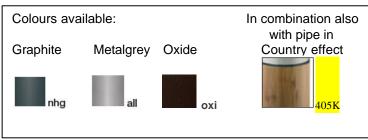

## Neway

Article 405.03 \_ 405K03

Product type bollard

Body material: Die-casting aluminium EN47100 and extruded aluminium AW 6060, prior the painting process, washed with stones. Painting made by polyester powder with high resistant against oxidation. Country collection finishing (K) aluminium tube plus a "wood that isn't wood" treatment. BASE IN HIGH RESISTANT ALLUMINIUM RAW MATERIAL.