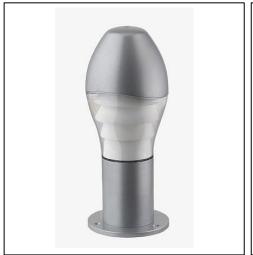

## Neway

Article 405.03 \_ 405K03

Product type bollard

Body material: Die-casting aluminium EN47100 and extruded aluminium AW 6060, prior the painting process, washed with stones. Painting made by polyester powder with high resistant against oxidation. Country collection finishing (K) aluminium tube plus a "wood that isn't wood" treatment. BASE IN HIGH RESISTANT ALLUMINIUM RAW MATERIAL.

Transparent polycarbonate UV protection and silicon gasket

Screws in A2 stainless steel

Easy installation, electrification box IP68

Screws in A2 stainless steel